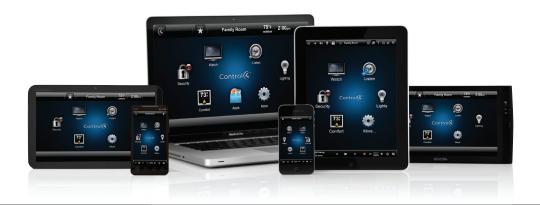

## Control4® MyHome

The MyHome family of software apps allows you to access and control the lighting, temperature, music, movies, energy, security and more from a wide range of devices in your Control4®-enabled home. By turning your existing smart phones, tablets and PCs into additional interfaces, Control4 MyHome offers you an affordable and convenient way to access and manage your system.

In a Control4-enabled smart home, Control4 MyHome allows you to manage your system over any local WiFi network, with unique security features that identify and authenticate your Control4 system to your devices. With the right app and a license, you can use iPads, iPhones, iPod Touches, and now virtually any smart phone or tablet—including Android devices, laptop or desktop PCs—to run your Control4 system.

from your iPhone to your Galaxy to your PC—so no matter what your tool of choice is, you don't have to learn a new interface!

The MyHome—Android app will use the same MyHome site and device licensing structure as the current iPhone, iPad and PC/Tablet versions, so if you have a site license, just download the app and your Android devices will be activated. The app is currently scheduled to be available in Q4 2011.