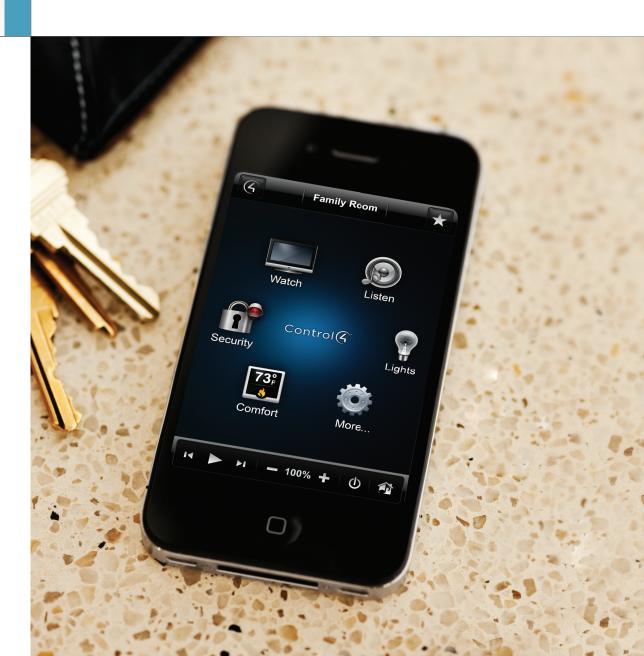

## Control4® MyHome

The MyHome family of software apps allows you to access and control the lighting, temperature, music, movies, energy, security and more from a wide range of devices in your Control4®-enabled home. By turning your existing smart phones, tablets and PCs into additional interfaces, Control4 MyHome offers you an affordable and convenient way to access and manage your system.

In a Control4-enabled smart home, Control4 MyHome allows you to manage your system over any local WiFi network, with unique security features that identify and authenticate your Control4 system to your devices. With the right app and a license, you can use iPads, iPhones, iPod Touches, and now virtually any smart phone or tablet—including Android devices, laptop or desktop PCs—to run your Control4 system.

#### Control4® MyHome—iPhone/iPod Touch

Developed to provide fingertip control from an iPhone and iPod Touch, this free app can be downloaded from the Apple iTunes Store.

System Requirements: The iPhone/iPad Touch app, updated 3/10/10, requires iOS 2.2.1 or later. Compatible with iPhone and iPod Touch. Requires Control4 system running OS 1.7.4 or later. Control4 MyHome device or site license required for activation.